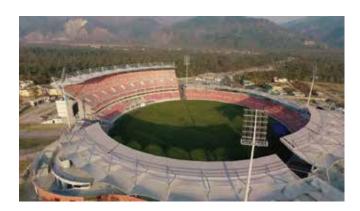

#### **Dehradun Cricket Stadium, Dehradun**

Rajiv Gandhi International Cricket Stadium is a multi purpose stadium in the Raipur area of Dehradun It is the first in the state to meet international standards, and is built on a 23 acre site.

Sports Lighting
By- Disano