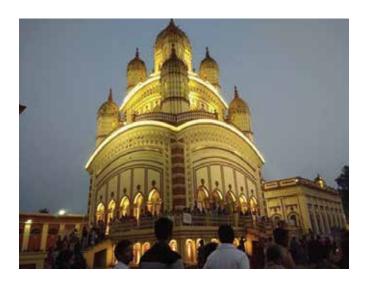

plex is set up on a 13 acre land adjoining Pragati Maidan, which will house Non Judicial functions

Disano helped the Project governing body CPWD in planning of the environment to suit the public requirement & compliment the overall architecture.

Outdoor Lighting/Facade Lighting
By- Disano



#### Heritage Walk, Lucknow



Heritage Walk provides a unique opportunity to see, feel and savor the local culture and yet explore the past through the sights of the present It starts from Hazratganj to Bada Imambada at a length of about 7 Km.

Disano made it possible to bring along the same feel aes- Facade Lighting thetics for the public visiting the place by using our archi- Outdoor Lighting tectural Post Top Astro specially designed for the project By- Disano

#### Dakshineswar Temple, Kolkata





Facade Lighting
By- Disano



#### Jawaharlal Nehru Stadium, Delhi



Jawaharlal Nehru Stadium is the fourth largest stadium of India which was renovated for 2010 Commonwealth Games It has a capacity of hosting 60000 people approx It is spread over 8584 Sq Yards of area It is designed as per international standards of AFC, FIFA, IAAF etc

Disano has provided various lighting fixtures for Stadium lighting requirements.

Outdoor Lighting By- Disano

#### **Gomti River Front Lucknow**



Gomti Riverfront situated at the banks of the river Gomti now serves as a beautifully crafted landscape for public to enjoy the serene environment It's a huge project spread across 5 Km of stretch along the riverfront.

Disano served to carefully identify the locations to highlight & decorate the landscap