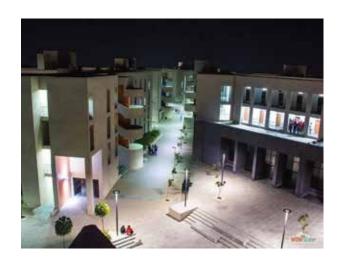

#### Heritage Walk, Lucknow

Heritage Walk provides a unique opportunity to see, feel and savor the local culture and yet explore the past through the sights of the present It starts from Hazratganj to Bada Imambada at a length of about 7 Km.

Disano made it possible to bring along the same feel aes- Facade Lighting thetics for the public visiting the place by using our archi- Outdoor Lighting tectural Post Top Astro specially designed for the project By- Disano