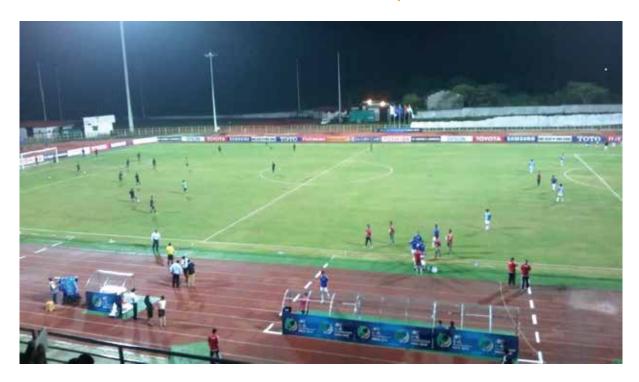

#### Jawaharlal Nehru Stadium, Delhi

Jawaharlal Nehru Stadium is the fourth largest stadium of India which was renovated for 2010 Commonwealth Games It has a capacity of hosting 60000 people approx It is spread over 8584 Sq Yards of area It is designed as per international standards of AFC, FIFA, IAAF etc

Disano has provided various lighting fixtures for Stadium lighting requirements.

Outdoor Lighting By- Disano