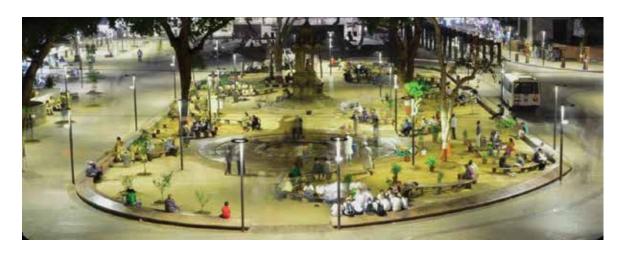

#### Heritage Walk, Lucknow

Heritage Walk provides a unique opportunity to see, feel and savor the local culture and yet explore the past through the sights of the present It starts from Hazratganj to Bada Imambada at a length of about 7 Km.

Disano made it possible to bring along the same feel aes- Facade Lighting thetics for the public visiting the place by using our archi- Outdoor Lighting tectural Post Top Astro specially designed for the project By- Disano