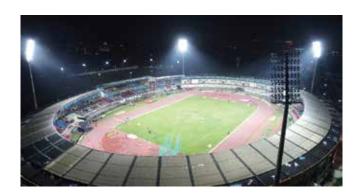

#### **Dehradun Cricket Stadium, Dehradun**

Rajiv Gandhi International Cricket Stadium is a multi purpose stadium in the Raipur area of Dehradun It is the first in the state to meet international standards, and is built on a 23 acre site.

Sports Lighting
By- Disano