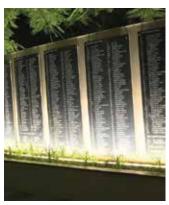

#### National Police Memorial New Delhi

The National Police Memorial was established by the will of the Indian government with the purpose to commemorate all those 40000 policemen who lost their lives during duty and to support the people who do their job everyday.

Disano, that stands out for its excellence in the architectural lighting sector, contributed to emphasize the highly evocative character of the National Police Memorial using the right lights a special lighting system was studied to fit cutting edge lighting fixtures, such as Torcia, Expo, Aura, Sicura, Starled, Floor and Koala, all equipped with modern, extremely performing and highly energy saving LED sources.

Outdoor Lighting By- Disano