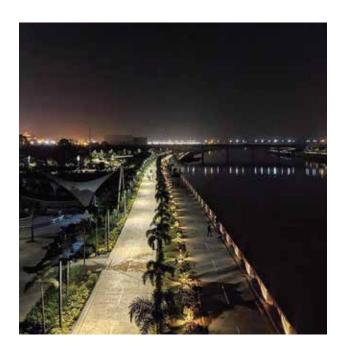

#### **Gomti River Front Lucknow**

Gomti Riverfront situated at the banks of the river Gomti now serves as a beautifully crafted landscape for public to enjoy the serene environment It's a huge project spread across 5 Km of stretch along the riverfront.

Disano served to carefully identify the locations to highlight & decorate the landscape.

Outdoor Lighting By- Disano