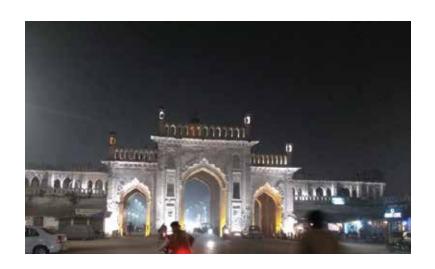

#### Heritage Walk, Lucknow

Heritage Walk provides a unique opportunity to see, feel and savor the local culture and yet explore the past through the sights of the present It starts from Hazratganj to Bada Imambada at a length of about 7 Km.

Disano made it possible to bring along the same feel aes- Facade Lighting thetics for the public visiting the place by using our archi- Outdoor Lighting tectural Post Top Astro specially designed for the project By- Disano