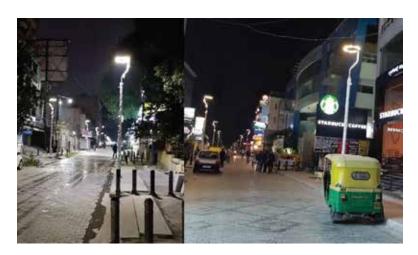

#### **Church Street, Bangalore**

This place is centrally located in Bangalore.

Disano Supplied their Aura Post top to align with the place magnificentl.y